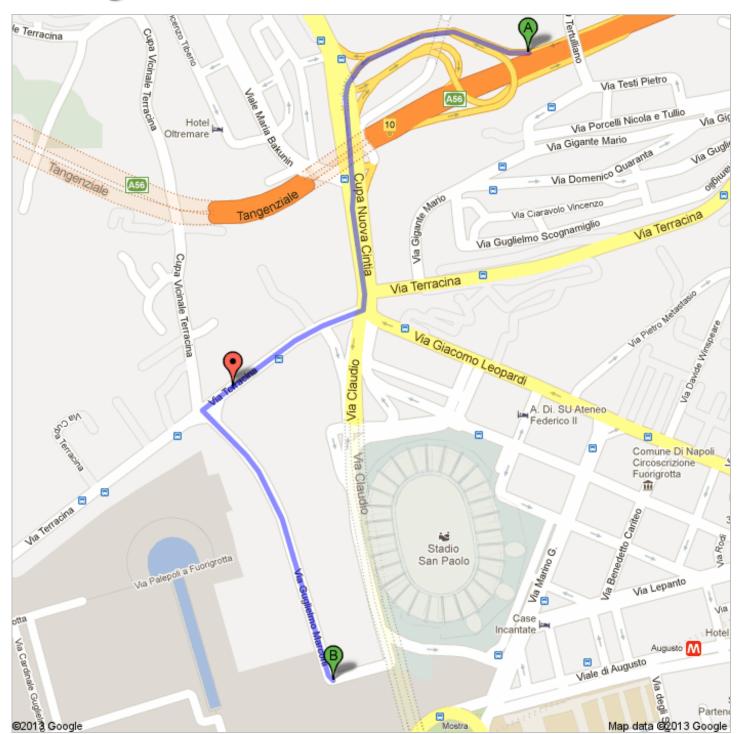

## Directions to Largo Barsanti E. e Matteucci C., Napoli, Italy 1.6 km – about 3 mins

## Exit 10

|               | lead west on Exit 10<br>foll road                                                                        | <b>go 280 m</b> total 280 m  |
|---------------|----------------------------------------------------------------------------------------------------------|------------------------------|
| C             | Geep left at the fork, follow signs for Napoli Centro and merge onto Cupa Nuova Cintia Cartial toll road | <b>go 500 m</b> total 750 m  |
| <b>f</b> 3. T | urn right onto <b>Via Terracina</b>                                                                      | go 350 m<br>total 1.1 km     |
|               | urn left onto <b>Via Guglielmo Marconi</b><br>Sbout 1 min                                                | <b>go 550 m</b> total 1.6 km |
| 5. C          | Continue onto Largo Barsanti E. e Matteucci C.                                                           | go 14 m<br>total 1.6 km      |

Largo Barsanti E. e Matteucci C., Napoli, Italy

These directions are for planning purposes only. You may find that construction projects, traffic, we ather, or other events may cause conditions to differ from the map results, and you should plan your route accordingly. You must obey all signs or notices regarding your route.